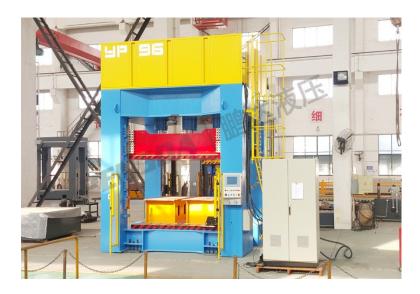

## **YP96 Series Cutting Hydraulic Press**

## ♦ What is cutting hydraulic press?

YP96 servo auto trim hydraulic press is mainly applied to cutting and punching process in automotive interior industry, like the trimming and punching of car roof, carpet, seat, fender, and trunk and so on. It adopts servo oil-electrical system, and it is energy saving, stable and reliable. The holding time and working speed can be customized according to customers' requirement based on different process of materials in order to help them improve working efficiency and product quality.